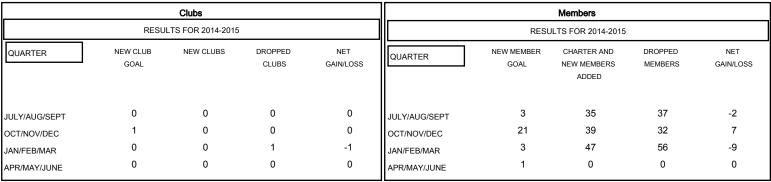

CURRENT YEAR ACTUAL MEMBERS

- ▲ - LAST YEAR ACTUAL MEMBERS

| DROPPED CLUBS: 1 |     |
|------------------|-----|
| DROPPED MEMBERS  |     |
| DECEASED         | 15  |
| CLUB CANCELLED   | 0   |
| OTHER            | 110 |
| TOTAL            | 125 |

| CLICK HERE FOR HEALTH                         | FAMILY UNIT MEMBERS |                                | 423 |
|-----------------------------------------------|---------------------|--------------------------------|-----|
|                                               | FEMALE              | 435 (25.83%)                   |     |
| 31 CLUBS OF 48 ADDED 1 OR MORE<br>NEW MEMBERS | GENDER DISTRIBU     | <u>JTION</u><br>1,249 (74.17%) |     |