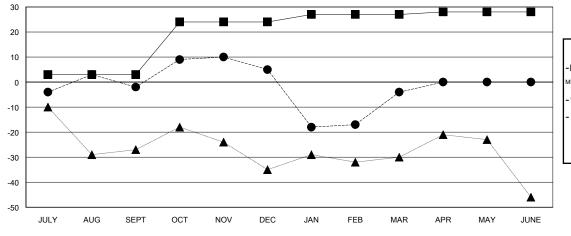

## District 27 E1

Results as of: 3/31/2015

GMT: Judy Hankom LOCATION WISCONSIN GMT CA 1

| -∎-   | CURRENT YEAR GOALS FOR NEW |
|-------|----------------------------|
| МЕМВЕ | ERS                        |

CURRENT YEAR ACTUAL MEMBERS

- ▲ - LAST YEAR ACTUAL MEMBERS

| DROPPED CLUBS: 1 |     |
|------------------|-----|
| DROPPED MEMBERS  |     |
| DECEASED         | 15  |
| CLUB CANCELLED   | 0   |
| OTHER            | 110 |
| TOTAL            | 125 |